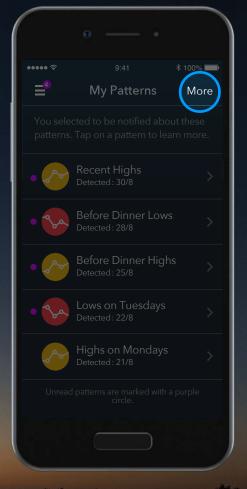

Contour plus one Blood Glucose Monitoring System

© Copyright 2019 Ascensia Diabetes Care Holdings AG. All rights reserved.

2.

Tap **More** to change your pattern selection or review your pattern history.