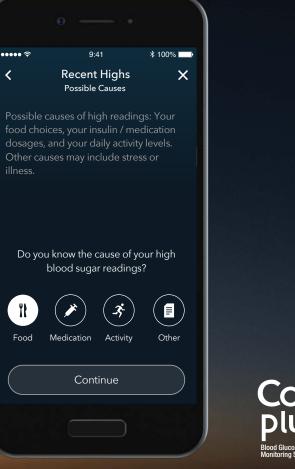

#### **My Patterns**

You can learn more about what may cause this pattern, and choose between possible causes such as food, medication or activity.

<

Contour Blood Glucose Monitoring System

You can also set a reminder related to a possible cause.

9:41 \* 100% ••••• ? **Before Dinner Highs** < Possible Causes: Food blood sugar levels. Too many carbs can Consider eating fewer carbs at lunch to get your readings back in target range. Do you want a reminder to eat fewer carbs at lunch each day? Yes, continue No, move to history