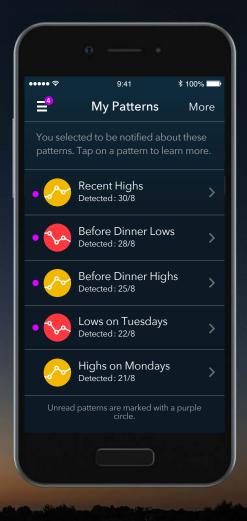

# Choose My Patterns from the Main Menu

Contour plus one ""

© Copyright 2019 Ascensia Diabetes Care Holdings AG. All rights reserved.

2.

The **My Patterns** screen will show the patterns that you asked to be notified about. An unread pattern is marked by a purple circle.

## My Patterns

Tap **Pattern Selection** choose which patterns to be notified about.

4.

Any patterns that have been detected will be listed in the **My Patterns** screen.

The **My Patterns** screen will show the patterns that you asked to be notified about. An unread pattern is marked by a purple circle.