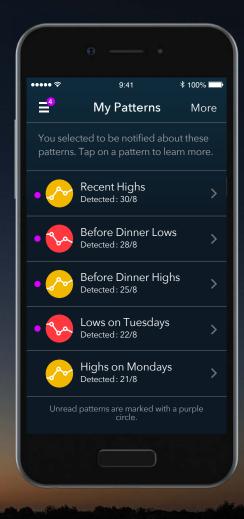

# Choose My Patterns from the Main Menu

Contour plus one ""

© Copyright 2019 Ascensia Diabetes Care Holdings AG. All rights reserved.

2.

The **My Patterns** screen will show the patterns that you asked to be notified about. An unread pattern is marked by a purple circle.

## My Patterns

Tap **Pattern Selection** choose which patterns to be notified about.

4.

Any patterns that have been detected will be listed in the **My Patterns** screen.

The **My Patterns** screen will show the patterns that you asked to be notified about. An unread pattern is marked by a purple circle.