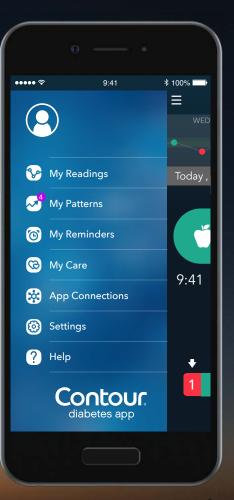

# Choose My Patterns from the Main Menu

Contour plus one ""

© Copyright 2019 Ascensia Diabetes Care Holdings AG. All rights reserved.

2.

The **My Patterns** screen will show the patterns that you asked to be notified about. An unread pattern is marked by a purple circle.