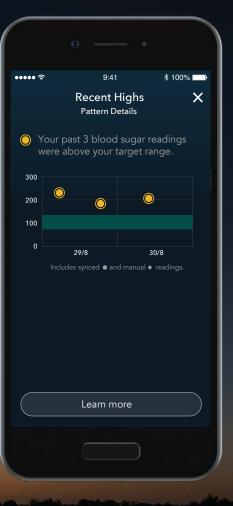

Contour. Plus ONE.) Blod Glucose Monitoring System

© Copyright 2019 Ascensia Diabetes Care Holdings AG. All rights reserved.

You can see the pattern details and learn more about possible causes.

diabetes.ascensia.com

#### **My Patterns**

You can learn more about what may cause this pattern, and choose between possible causes such as food, medication or activity.

<

Contour Blood Glucose Monitoring System

You can also set a reminder related to a possible cause.