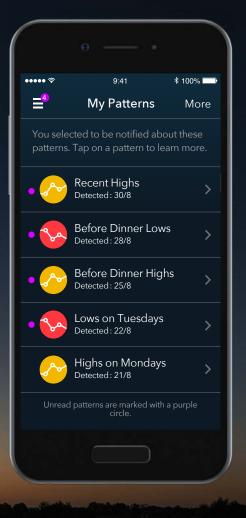

## My Patterns

Tap **Pattern Selection** choose which patterns to be notified about.

4.

Any patterns that have been detected will be listed in the **My Patterns** screen.

The **My Patterns** screen will show the patterns that you asked to be notified about. An unread pattern is marked by a purple circle.

# Choose My Patterns from the Main Menu

Contour plus one ""

© Copyright 2019 Ascensia Diabetes Care Holdings AG. All rights reserved.

2.

The **My Patterns** screen will show the patterns that you asked to be notified about. An unread pattern is marked by a purple circle.