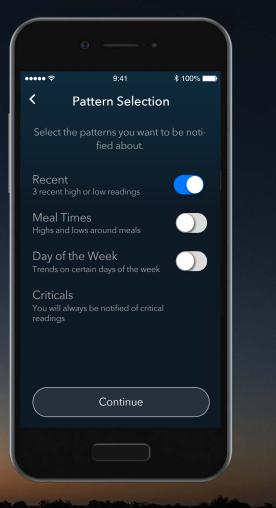

Contour, plus one, Blood Glucose Monitoring System

© Copyright 2019 Ascensia Diabetes Care Holdings AG. All rights reserved.

3.

Tap **Pattern Selection** to choose which patterns to be notified about.

| e •     |                          |                         |
|---------|--------------------------|-------------------------|
| ••••• ຈ | 9:41<br>My Patterns - Mo | ∦ 100% <b>–––</b><br>re |
| Pattern | Selection                | >                       |
| Pattern | History                  | >                       |
|         |                          |                         |
|         |                          |                         |
|         |                          |                         |
|         |                          |                         |
|         |                          |                         |
|         |                          |                         |
|         |                          |                         |

## My Patterns

Tap **Pattern Selection** choose which patterns to be notified about.

Contour, plus one, Blood Glucose Monitoring System

© Copyright 2019 Ascensia Diabetes Care Holdings AG. All rights reserved.