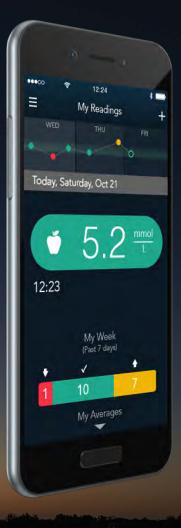

diabetes.ascensia.com

The **My Patterns** feature identifies specific patterns and trends in your blood glucose readings and notifies you of possible causes behind them.

© Copyright 2019 Ascensia Diabetes Care Holdings AG. All rights reserved.

The **My Patterns** feature identifies specific patterns and trends in your blood glucose readings and notifies you of possible causes behind them.

Contour plus one Blood Glucose Monitoring System

© Copyright 2019 Ascensia Diabetes Care Holdings AG. All rights reserved.