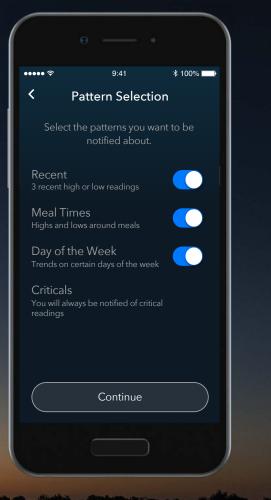

Contour, plus one, Blood Glucose Monitoring System

© Copyright 2019 Ascensia Diabetes Care Holdings AG. All rights reserved.

3.

Tap **Pattern Selection** to choose which patterns to be notified about.

| e •     |                          |                         |
|---------|--------------------------|-------------------------|
| ••••• ຈ | 9:41<br>My Patterns - Mo | ∦ 100% <b>–––</b><br>re |
| Pattern | Selection                | >                       |
| Pattern | History                  | >                       |
|         |                          |                         |
|         |                          |                         |
|         |                          |                         |
|         |                          |                         |
|         |                          |                         |
|         |                          |                         |
|         |                          |                         |

## My Patterns

Tap **Pattern Selection** choose which patterns to be notified about.

Contour, plus one, Blood Glucose Monitoring System

© Copyright 2019 Ascensia Diabetes Care Holdings AG. All rights reserved.

## My Patterns

Tap **Pattern Selection** choose which patterns to be notified about.

4.

Any patterns that have been detected will be listed in the **My Patterns** screen.

The **My Patterns** screen will show the patterns that you asked to be notified about. An unread pattern is marked by a purple circle.