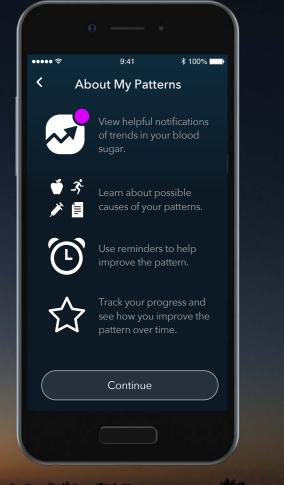

#### **My Patterns**

You can learn more about what may cause this pattern, and choose between possible causes such as food, medication or activity.

<

Contour Blood Glucose Monitoring System

You can also set a reminder related to a possible cause.